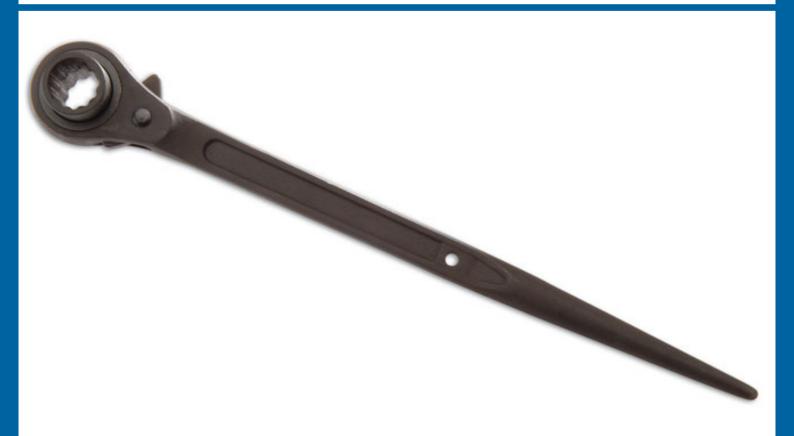

## Ratchet Podger Spanner 10mm x 13mm

Twin-sized ratcheting podger spanner with a long, tapered shaft for easy alignment of component holes and a 10mm and 13mm Bi-Hex (12pt) ratchet head for fast assembly. Manufactured from chrome vanadium with a durable black phosphate finish and a hole for safety cord attachment. A professional tool ideal for scaffolding and construction use, precision engineered to ANSI and DIN standards.

## **Additional Information**

- Size: 10mm x 13mm. Length: 240mm.
- · Deep socket: protects knuckles when working near brickwork.
- · Bi-Hex (12pt) double sided ratchet mechanism.
- Ideal for scaffolding and construction.
- · Manufactured from chrome vanadium with black phosphate finish.